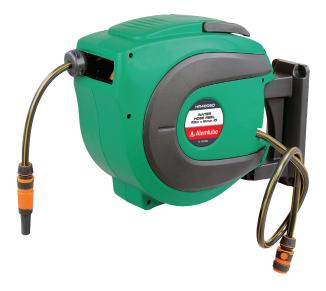

## **HR40050** Water Hose Reel

The Alemlube EL Series HR40050 water hose reel is a quality hose handling, retrieval and storage system suitable for general garden and washdown use around the home and in business.

Supplied complete with PVC garden hose, hose quick connector, water nozzle, integral carry handle and mounting bracket allowing the reel to rotate up to 180°.

Manufactured from high density impact resistant and UV stabilised polypropylene, the HR40050 features a positive latching system that automatically locks the hose at the desired length and the heavy duty internal spring assembly easily retrieves the hose when partially or fully extended.

## PRODUCT SPECIFICATIONS, FEATURES AND BENEFITS

High quality impact and UV resistant polypropylene covers

Supplied complete with 20m x 12mm ID PVC hose and 1.2m lead in hose

3/4" BSP(F) inlet and outlet threads

Max. Working pressure of 140psi (10bar)

Automatic and positive latching system

Hose guide system rewinds the hose without kinks

Constant speed control device ensures safe and accurate rewinding

Convenient carry handle facilitates portable use

Lightweight, compact and durable construction

**ORDERING INFORMATION** 

HR40050 Water Hose Reel